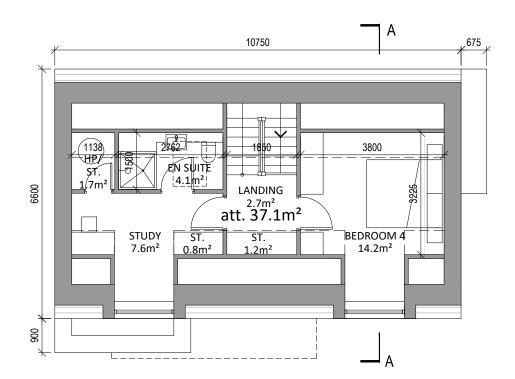

## Attic Floor Plan scale 1:100



Ground Floor Plan scale 1:100

## FALL FALL FALL

## Roof Plan scale 1:100



First Floor Plan scale 1:100

## DETACHED HOUSE TYPE C1 - Proposed Floor Plans

4 BED - 3 STOREY DETACHED HOUSE a: 153.4 m<sup>2</sup>

115 T1 Houses are tagged to show number & type; the house number is in the top section of the tag, e.g. 115 and the house type is in the lower section of the tag, e.g. T1



| Revision Description                                                                                                 | Da                                    | ate    | Rev. No. | Issued by |
|----------------------------------------------------------------------------------------------------------------------|---------------------------------------|--------|----------|--