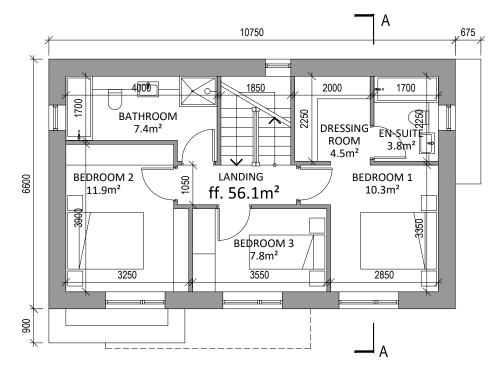

## Attic Floor Plan scale 1:100



Ground Floor Plan scale 1:100

## FALL FALL FALL

## Roof Plan scale 1:100



First Floor Plan scale 1:100

## DETACHED HOUSE TYPE C1 - Proposed Floor Plans

4 BED - 3 STOREY DETACHED HOUSE a: 153.4 m<sup>2</sup>

115 T1 Houses are tagged to show number & type; the house number is in the top section of the tag, e.g. 115 and the house type is in the lower section of the tag, e.g. T1



| Revision Description                                                                                                 | Da                                    | ate    | Rev. No. | Issued by |
|----------------------------------------------------------------------------------------------------------------------|---------------------------------------|--------|----------|-----------|
| Planning