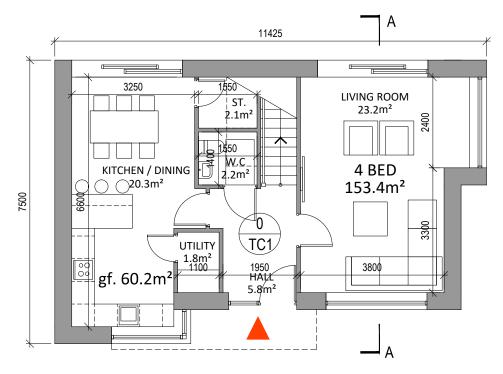

## Roof Plan scale 1:100

First Floor Plan scale 1:100

## DETACHED HOUSE TYPE C1 - Proposed Floor Plans

4 BED - 3 STOREY DETACHED HOUSE a: 153.4 m<sup>2</sup>

115 T1 Houses are tagged to show number & type; the house number is in the top section of the tag, e.g. 115 and the house type is in the lower section of the tag, e.g. T1